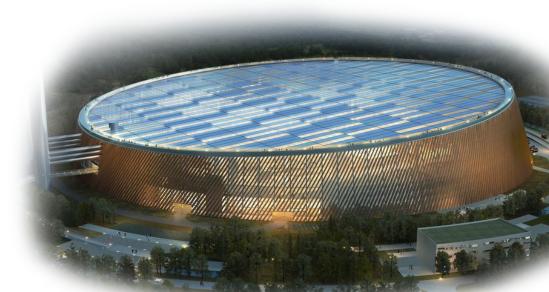

## Longgang Energy Ecological Park

O Longgang, Shenzhen, China

Capacity: 5100 Ton / Day

Longgang Energy Ecological Park is a super-large (650.000 square meter) modern Environmentally friendly power plant in China. It was also selected into the book About Architecture published by Yale University in 2023.