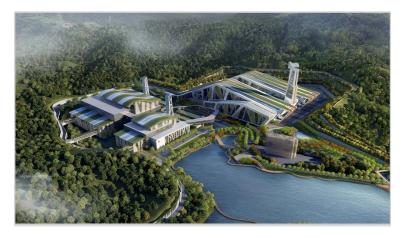

## Longgang Energy Ecological Park

O Longgang, Shenzhen, China

Capacity: 5100 Ton / Day

Longgang Energy Ecological Park is a super-large (650.000 square meter) modern Environmentally friendly power plant in China. It was also selected into the book About Architecture published by Yale University in 2023.