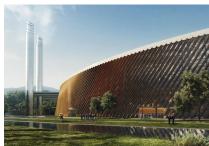

## Longgang Energy Ecological Park

O Longgang, Shenzhen, China

Capacity: 5100 Ton / Day

Longgang Energy Ecological Park is a super-large (650.000 square meter) modern Environmentally friendly power plant in China. It was also selected into the book About Architecture published by Yale University in 2023.